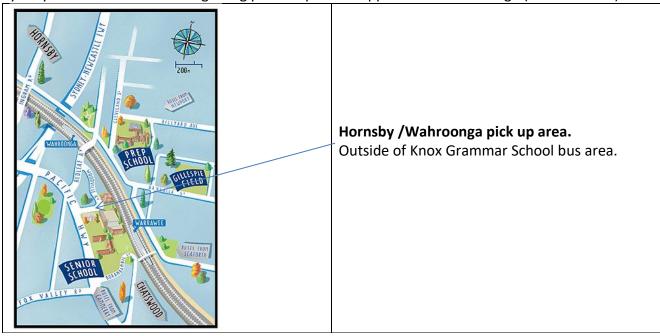

We need some information regarding airport transfers.

Students from Central Coast will be meeting at Gosford High School for airport transfers. Students from Sydney will have the choice of getting picked up and dropped off at Wahroonga (details below)

Please indicate where your child will be picked up and dropped off to and from the airport by answering the questions below.

If there are an issues please contact the school or email Mrs Shaddock directly.